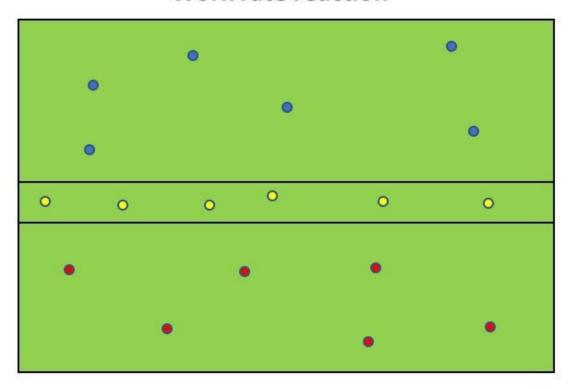

## Work rate reaction

- · 3 teams, 6v6v6, blue, yellow and red
- The blue and red teams have a 1 ball between them and they pass around their area
- On the whistle the yellow (team in the middle zone) team sprint into one of the zones and try dispossess the team in possession.
- On the next whistle the yellows sprint together into the opposite zone and try dispossess the reds
- Every time the whistle goes, the team in the middle zone changes zone as quickly as they can together
- Alternate the team starting in the middle
- Promotes work rate, working together and decision making under pressure